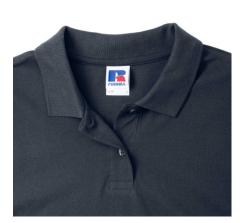

#### Colors

RUSSELL women's CLASSIC POLYCOTTON POLO made from a single double yarn from which it produces fine and strong pike material. Classic stitching on the side, collar and shoulder reinforcements, double stitch along the shoulders, bottom and around the armpits, additional stitching around the ruffles, two buttons colored T-shirt, spare button cotton polo shirt dark texte 2XL