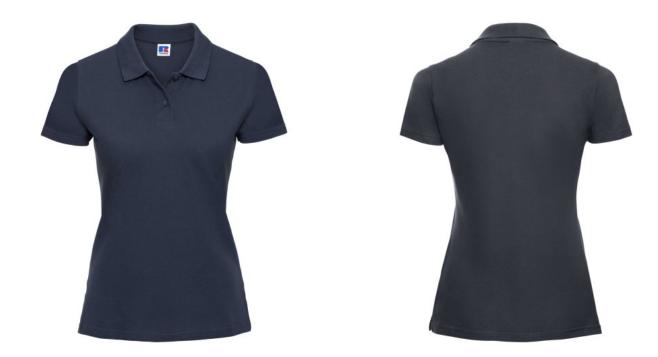

# RUSSELL FEMALE CLASSIC POLYCOTTON POLO

#### Colors

RUSSELL women's CLASSIC POLYCOTTON POLO made from a single double yarn from which it produces fine and strong pike material. Classic stitching on the side, collar and shoulder reinforcements, double stitch along the shoulders, bottom and around the armpits, additional stitching around the ruffles, two buttons colored T-shirt, spare button cotton polo shirt dark texte 2XL